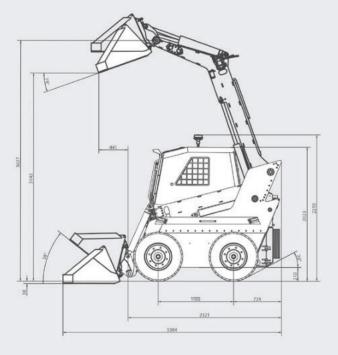

Hinge pin height

3627 mm

346mm higher reach than the competing average

**Total width** 

1700 mm

Ease of transport, improved mobility

**210** ....

Allows off-road capabilities while still highly portable

Remote control

**50** m

15 m with smart app

**Number of charging cycles** 

3000+

Low level of degradation with high performance