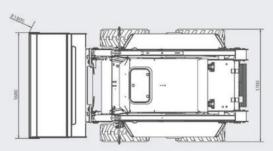

Hinge pin height

3627 mm

346mm higher reach than the competing average

**Total width** 

1700 mm

Ease of transport, improved mobility